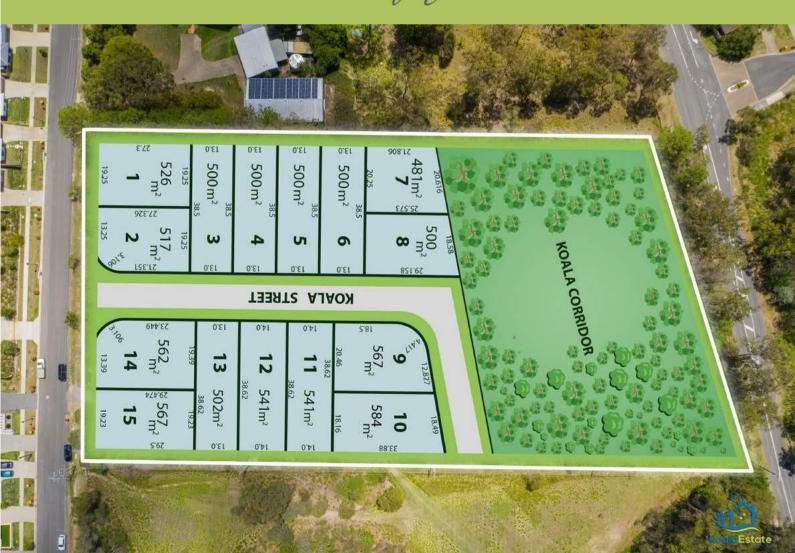

## There Is Nothing Like This On The Market Today.

15 Lots Only Averaging Over 500sqm

Community is all about feeling connected, and Koala Estate offers opportunities every day to connect with your family, with your neighbourhood, and with nature. The Koala reserve at the rear of the estate, together with the nearby parkland, walking tracks and cycling paths, inspires families and kids of all ages to come together and connect with a healthy lifestyle.

Build the life you love

Abalanced life in your own backyard.

Welcome to Koala Estate, a boutique community located only 20km from Brisbane CBD.

Situated in the heart of Brisbane's lush southwest corridor, this is a rare opportunity to build your dream home on a large block, in a cosy 15 lot estate.